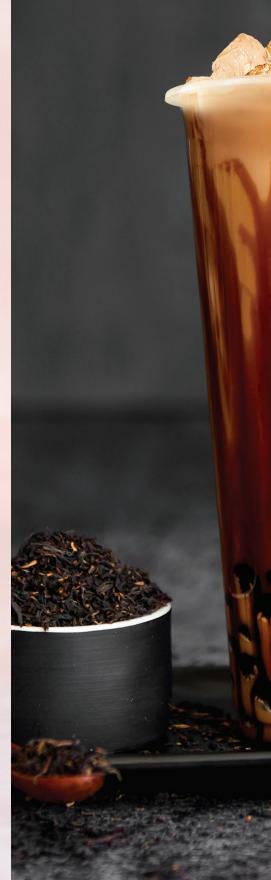

# **BLACK TEA** SERVED WITH TAPIOCA PEARLS

shop bubble (

shop

aldde

ORIGINAL **BLACK SUGAR** YIN YANG coffee TARO MATCHA green tea